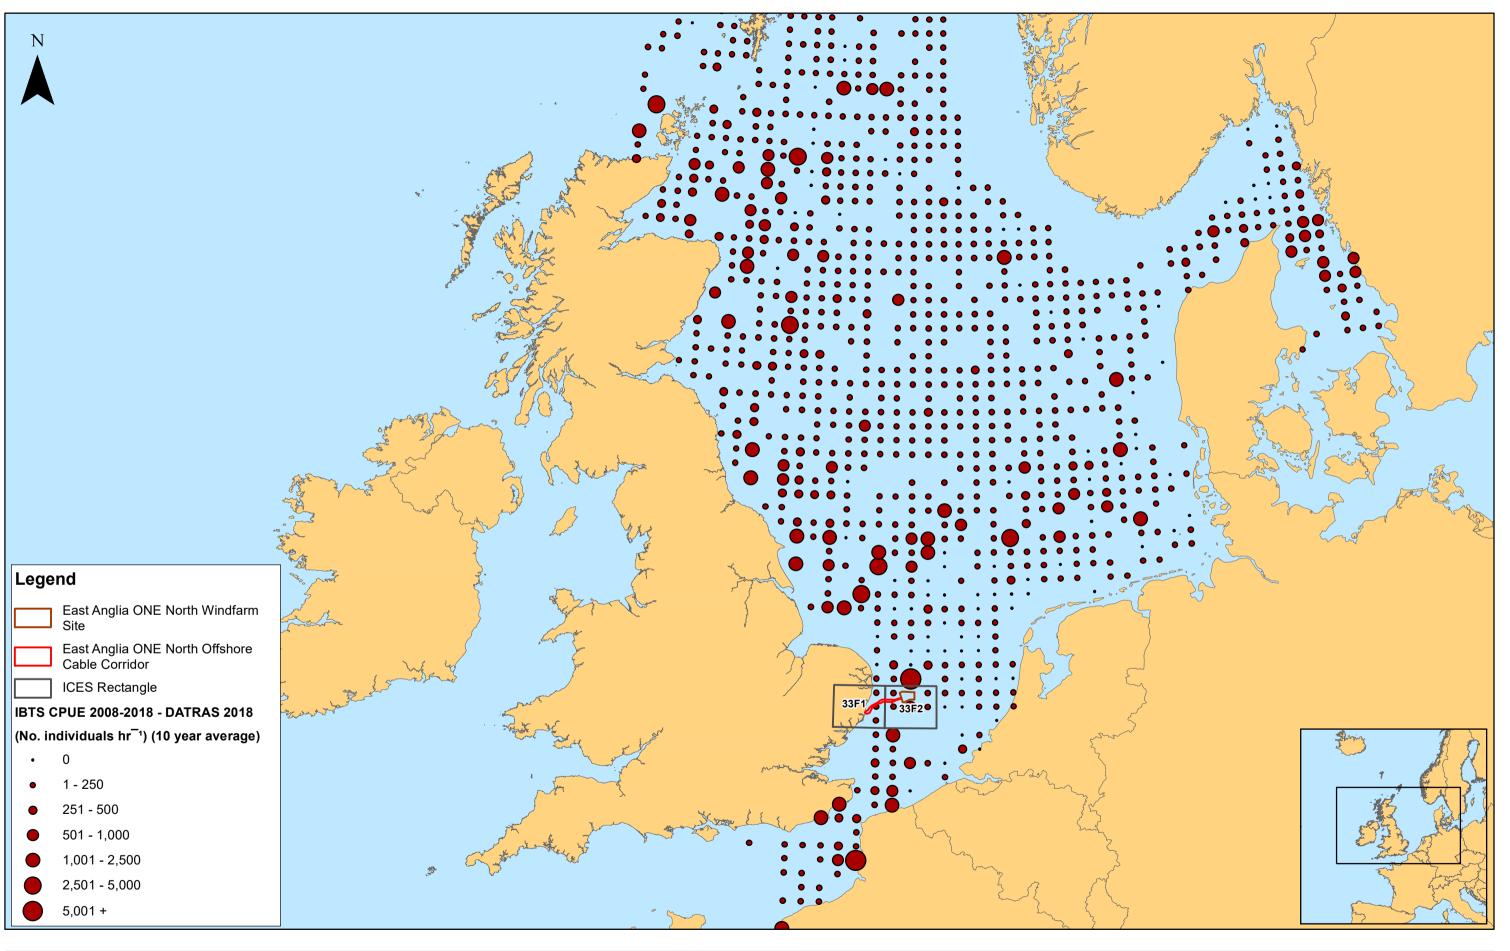

| SCOTTISHPOWER<br>RENEWABLES |     |            |    |              |                                                                                                                                                     |     | 1:5,000,000 Km                                                                                                                  |                                          |                                                                                                                                                                                                                                                                                                                                         | Km             |                | East Anglia ONE North                                                                                      |                                 | EA1N-DEV-DRG                                 | G-IBR-000861 |          |                         |
|-----------------------------|-----|------------|----|--------------|-----------------------------------------------------------------------------------------------------------------------------------------------------|-----|---------------------------------------------------------------------------------------------------------------------------------|------------------------------------------|-----------------------------------------------------------------------------------------------------------------------------------------------------------------------------------------------------------------------------------------------------------------------------------------------------------------------------------------|----------------|----------------|------------------------------------------------------------------------------------------------------------|---------------------------------|----------------------------------------------|--------------|----------|-------------------------|
|                             |     |            |    |              | Prepared: FC Scale @ A3 0 50 100                                                                                                                    | 100 | 00 200                                                                                                                          | 0                                        | Rev                                                                                                                                                                                                                                                                                                                                     | 1              | Datum:         |                                                                                                            |                                 |                                              |              |          |                         |
|                             | 1   | 10/07/2019 | FC | First Issue. | Checked: KC Source: © ICES Database of Travil Surveys (Datras), 2018. © ICES, 2019. © The Crown Estate, 2019. Contains OS data © Crown cop<br>2019. |     |                                                                                                                                 |                                          |                                                                                                                                                                                                                                                                                                                                         | The Crown Esta | state, 2019. C | Contains OS data © Crown copyri                                                                            |                                 | Average Number (Catch per Standardised Haul) | / I Dato     | 10/07/19 | WGS 1984<br>Projection: |
|                             | Rev | Date       | Ву | Comment      | Approved:                                                                                                                                           | PP  | Please consult with the SPR Offshore O<br>To the fullest extent permitted by law, w<br>errors or omissions in the information c | Offshore GI<br>by law, we<br>rmation cor | lasest known mormaon at mit offield of saue, and nas been produced for your mormasion day.<br>If we accept on responsible or labeling lowhere in construct to including suggests of ordenesis or respect of any<br>or contained in the map and shall not be liable for any loss, damage or expense caused by such errors or ormissions. |                |                | ormation contained on this map.<br>cluding negligence) or otherwise in<br>or expense caused by such errors | respect of any<br>or omissions. | of Lemon Sole from IBTS Survey (2008 - 2018) | Figure       | 10.10    | Zone 31N                |